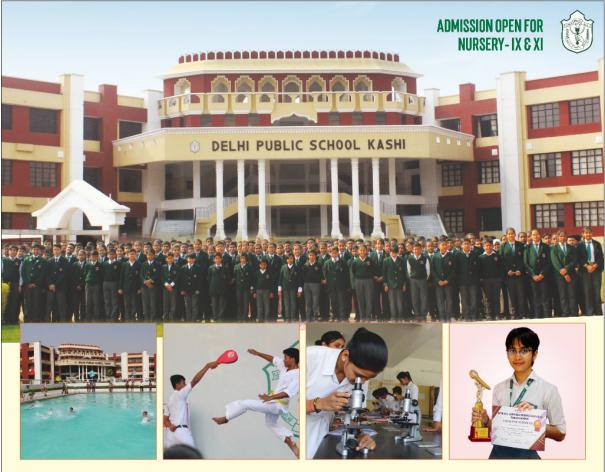

# DELHI PUBLIC SCHOOL KASHI

Affiliated to CBSE, New Delhi (10+2, Science, Commerce & Humanities)
Under aegis of DPS Society, New Delhi . A B. P. Poddar Foundation for Education initiative

Babatpur Airport Road, Kazisarai, Varanasi 221 105 Phone: 95980 72839 e-mail: dpsk2005@gmail.com

## **DELHI PUBLIC SCHOOL KASHI**

On NH – 31 Babatpur–Airport Road, Kazisarai, Varanasi –221105 (U.P)